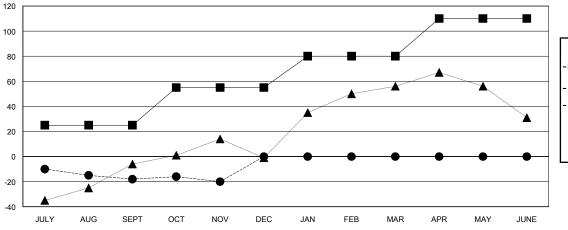

## GOALS AND ACTUAL MEMBERS CUMULATIVE

| - <b>II</b> - ME | MBER | GROWTH | NET | GOAL |
|------------------|------|--------|-----|------|
|------------------|------|--------|-----|------|

MEMBER GROWTH ACTUAL

## District A 16

**LOCATION ONTARIO** GMT: **GMT CA** 

| OWIT.                 |               | LOC       | ,,,,,,,,,,,,,,,,,,,,,,,,,,,,,,,,,,,,,,, |                       |                        |                         | OWIT OF C                                          |
|-----------------------|---------------|-----------|-----------------------------------------|-----------------------|------------------------|-------------------------|----------------------------------------------------|
| Clubs                 |               |           |                                         | Members               |                        |                         |                                                    |
| RESULTS FOR 2023-2024 |               |           |                                         | RESULTS FOR 2023-2024 |                        |                         |                                                    |
| QUARTER               | NEW CLUB GOAL | NEW CLUBS | DROPPED CLUBS                           | QUARTER MEME          | BER GROWTH NET<br>GOAL | MEMBER GROWTH<br>ACTUAL | DROPPED<br>MEMBERS ACTUAL<br>(including transfers) |
| JULY/AUG/SEPT         | 1             | 0         | 0                                       | JULY/AUG/SEPT         | 25                     | 22                      | 35                                                 |
| OCT/NOV/DEC           | 0             | 0         | 0                                       | OCT/NOV/DEC           | 30                     | 26                      | 23                                                 |
| JAN/FEB/MAR           | 1             | 0         | 0                                       | JAN/FEB/MAR           | 25                     | 0                       | 0                                                  |
| APR/MAY/JUNE          | 1             | 0         | 0                                       | APR/MAY/JUNE          | 30                     | 0                       | 0                                                  |