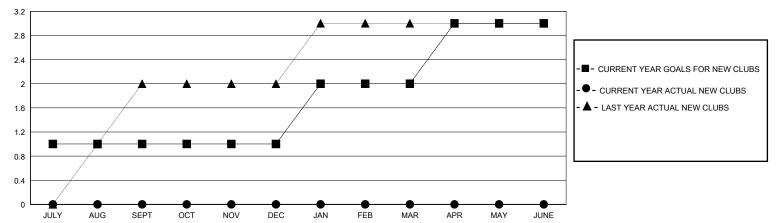

## GOALS AND ACTUAL NEW CLUBS CUMULATIVE

## District A 16

**LOCATION ONTARIO** GMT: **GMT CA** 

| OWIT.                 |               | LOC       | ,,,,,,,,,,,,,,,,,,,,,,,,,,,,,,,,,,,,,,, |                       |                        |                         | OWIT OF C                                          |
|-----------------------|---------------|-----------|-----------------------------------------|-----------------------|------------------------|-------------------------|----------------------------------------------------|
| Clubs                 |               |           |                                         | Members               |                        |                         |                                                    |
| RESULTS FOR 2023-2024 |               |           |                                         | RESULTS FOR 2023-2024 |                        |                         |                                                    |
| QUARTER               | NEW CLUB GOAL | NEW CLUBS | DROPPED CLUBS                           | QUARTER MEME          | BER GROWTH NET<br>GOAL | MEMBER GROWTH<br>ACTUAL | DROPPED<br>MEMBERS ACTUAL<br>(including transfers) |
| JULY/AUG/SEPT         | 1             | 0         | 0                                       | JULY/AUG/SEPT         | 25                     | 22                      | 35                                                 |
| OCT/NOV/DEC           | 0             | 0         | 0                                       | OCT/NOV/DEC           | 30                     | 26                      | 23                                                 |
| JAN/FEB/MAR           | 1             | 0         | 0                                       | JAN/FEB/MAR           | 25                     | 0                       | 0                                                  |
| APR/MAY/JUNE          | 1             | 0         | 0                                       | APR/MAY/JUNE          | 30                     | 0                       | 0                                                  |